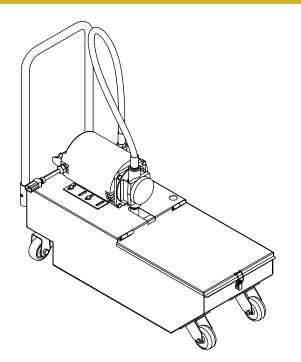

## 75 LB. / 10 GAL. SHORTENING CAPACITY

Drain used grease into caddy. System includes extra-large grill sediment basket. Close the caddy lid, secure the lid with the safety latch, and carefully pull the cart slowly to the used oil storage tank or pumping station. Plug the caddy into a live outlet to keep the grease in liquid state. Connect the hose from the grease caddy to a Frontline International storage tank fill station and simply pump used grease.

### **CONSTRUCTION AND FEATURES**

- 100% heavy stainless steel construction
- · Smooth rolling heavy-duty, non-mark casters
- Swivel front casters with brakes
- Extra-large crumb-catcher basket
- · Breakaway power cord with cord wrap
- Removable handle
- · Modified, lock-in-place safety cover
- Easy, quick-disconnect fittings
- · High-temperature hose
- 110 V 15 A 250 V 3.5 A industrial 1/2HP motor
- Specially designed 5-gallon (19 I) per minute pump
- Roller pump will not "shear" oil during filtration
- Special filter screen to protect pump
- Easy-to-clean, seamless construction
- UL, UL Sanitation (NSF) Listed
- One-year warranty on all components

Heated caddy keeps grease from coagulating. Extra-large crumb-catcher basket protects pump and maintains high-quality yields

© Frontline International, 10/16

**Frontline International, Inc.** 187 Ascot Parkway • Cuyahoga Falls, Ohio 44223 330-861-1100 • 877-776-1100 • frontlineii.com Fax: 330-861-1105 • info@frontlineii.com