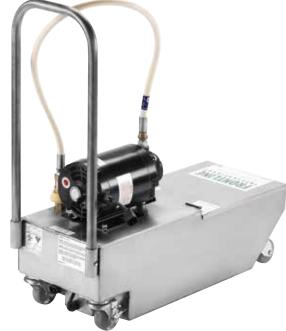

## HEATED GREASE TRANSPORT CADDY

10SS-NA-H

## 75 LB. / 10 GAL. SHORTENING CAPACITY

Drain used grease into caddy. System includes extra-large grill sediment basket. Close the caddy lid, secure the lid with the safety latch, and carefully pull the cart slowly to the used oil storage tank or pumping station. Plug the caddy into a live outlet to keep the grease in liquid state. Connect the hose from the grease caddy to a Frontline International storage tank fill station and simply pump used grease.

### **CONSTRUCTION AND FEATURES**

- 100% heavy stainless steel construction
- · Smooth rolling heavy-duty, non-mark casters
- Swivel front casters with brakes
- Extra-large crumb-catcher basket
- · Breakaway power cord with cord wrap
- Removable handle
- · Modified, lock-in-place safety cover
- Easy, quick-disconnect fittings
- · High-temperature hose
- 110 V 15 A 250 V 3.5 A industrial 1/2HP motor
- Specially designed 5-gallon (19 I) per minute pump
- Roller pump will not "shear" oil during filtration
- Special filter screen to protect pump
- Easy-to-clean, seamless construction
- UL, UL Sanitation (NSF) Listed
- One-year warranty on all components