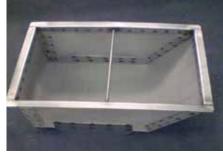

### **CONSTRUCTION AND FEATURES**

- 100% heavy stainless steel construction
- · Smooth rolling heavy-duty, non-mark casters
- Swivel front casters with brakes
- Extra-large crumb-catcher basket
- · Breakaway power cord with cord wrap
- Removable handle
- · Modified, lock-in-place safety cover
- Easy, quick-disconnect fittings
- · High-temperature hose
- 110 V 15 A 250 V 3.5 A industrial 1/2HP motor
- Specially designed 5-gallon (19 I) per minute pump
- Roller pump will not "shear" oil during filtration
- Special filter screen to protect pump
- Easy-to-clean, seamless construction
- UL, UL Sanitation (NSF) Listed
- One-year warranty on all components

Heated caddy keeps grease from coagulating. Extra-large crumb-catcher basket protects pump and maintains high-quality yields

© Frontline International, 10/16

**Frontline International, Inc.** 187 Ascot Parkway • Cuyahoga Falls, Ohio 44223 330-861-1100 • 877-776-1100 • frontlineii.com Fax: 330-861-1105 • info@frontlineii.com