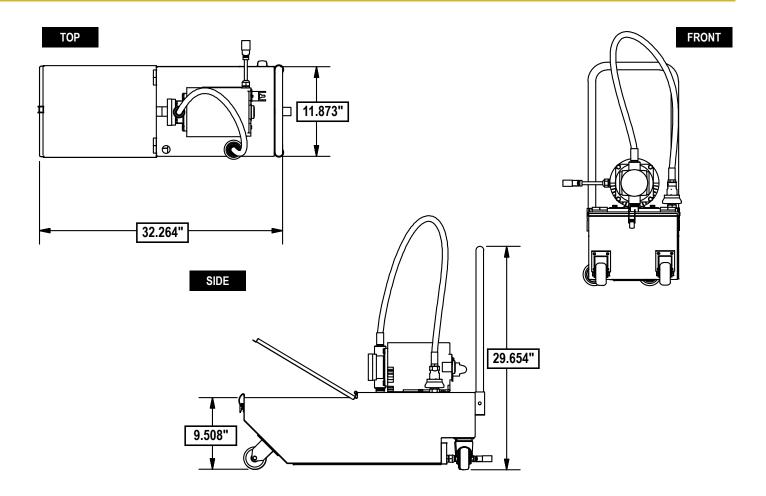

#### **Installation and Operating Specifications**

| Model    | 10SS-NA-H                                                     |
|----------|---------------------------------------------------------------|
| Size     | 32 in. l, 12 in. w, 9.5 in. h<br>(813 mm x 305 mm x 241.3 mm) |
| Power    | 110 V 15 A - 250 V 3.5 A, 50/60 Hz                            |
| Capacity | 75 lb /10 gal (34 kg/37.8 l)                                  |
| Ship Wt. | 125 lbs (56.7 kg)                                             |
|          |                                                               |